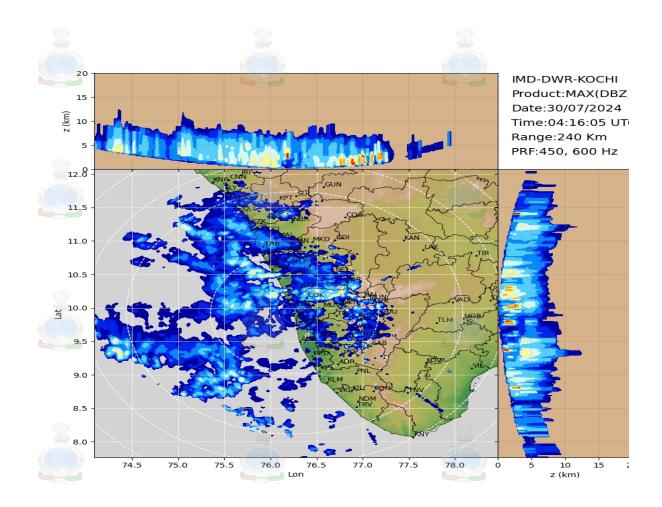

DUTY OFFICER Meteorological Centre, Thiruvananthapuram

30-07-2024/(0315 to 0342) GMT 30-07-2024/(0845 to 0912) IST

Latest Radar KOC

### **Update of Ongoing Rainfall Event**

| Realized<br>Weather | Rainfall received in mm at AWS stations from 0830 hrs IST to 0930 hrs IST of Today.  NEELESWARAM: 8.0 NERYAMANGALAM: 5.5 PALLURUTHY: 1.0 ALUVA: 3.5 CHOONDI: 5.0 IDAMALAYAR DAM: 9.0 KALAMASSERY: 3.5 KOOTHATTUKULAM: 3.5                                                                                                                                                                                                                                                                                                                                                                 |                         |  |  |  |
|---------------------|-------------------------------------------------------------------------------------------------------------------------------------------------------------------------------------------------------------------------------------------------------------------------------------------------------------------------------------------------------------------------------------------------------------------------------------------------------------------------------------------------------------------------------------------------------------------------------------------|-------------------------|--|--|--|
| Forecast            | As per the latest Radar Imagery, Moderate-Intense spell of rainfall with winds gusting to 50KMPH is expected in the district for next 3 hours                                                                                                                                                                                                                                                                                                                                                                                                                                             |                         |  |  |  |
| Impact<br>Expected  | <ul> <li>Visibility may become poor leading to traffic congestion.</li> <li>Water logging / flooding in many parts of low lying area and river banks.</li> <li>Uprooting of trees may cause damages to power sector.</li> <li>Partial damages to kutcha houses and huts.</li> <li>Water logging on major roads leading to traffic congestions.</li> <li>Chances of Landslide and landslip.</li> <li>Inundation of low lying areas</li> <li>Rain could cause adverse impact on Human &amp; Livestock as well as damage to Loose &amp; unsecured structures along the coast line</li> </ul> |                         |  |  |  |
| Action<br>Suggested | <ul> <li>Traffic may be regulated effectively</li> <li>People in the affected area may restrict their movement.</li> </ul>                                                                                                                                                                                                                                                                                                                                                                                                                                                                |                         |  |  |  |
| COLOR CODES         |                                                                                                                                                                                                                                                                                                                                                                                                                                                                                                                                                                                           |                         |  |  |  |
|                     | Very Low                                                                                                                                                                                                                                                                                                                                                                                                                                                                                                                                                                                  | No action               |  |  |  |
| Low                 |                                                                                                                                                                                                                                                                                                                                                                                                                                                                                                                                                                                           | Be updated              |  |  |  |
| Medium<br>High      |                                                                                                                                                                                                                                                                                                                                                                                                                                                                                                                                                                                           | Be prepared Take Action |  |  |  |
|                     |                                                                                                                                                                                                                                                                                                                                                                                                                                                                                                                                                                                           |                         |  |  |  |